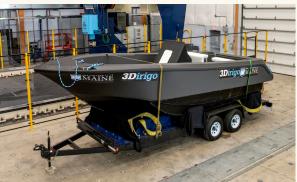

### **AIR, LAND + MARINE VESSELS**

3Dirigo - 2019 World's Largest 3D-Printed Boat

**Vessel Tooling** 

3D Printed Aircraft

Lightweighting of Military Ground Vehicles